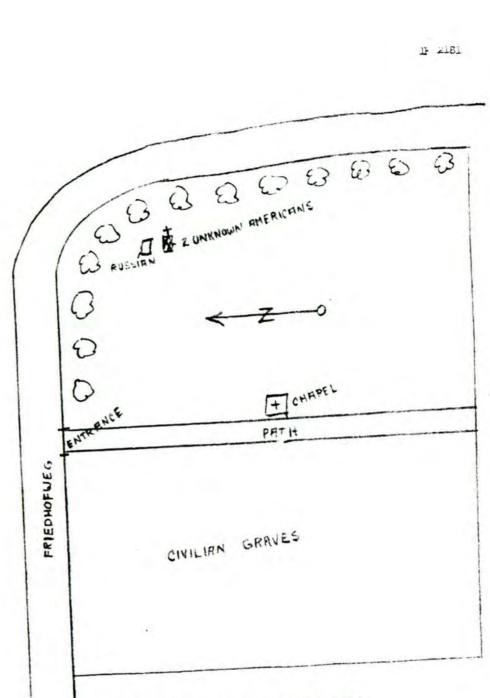

| completeness 95th QM En (M)                                                                                | Lt. I                                                      |



BUCHHOLTZ CIVILIAN CEMETERY M55/081 1/250,000 BUCHHOLTZ, GERMANY

393 Higgins, Walter K. C-7-0 212

ATPPA-8

290

V. Sundoll AFPPA-8/VB/mrg/6484 In 50867 5/15/46

AAF 201 - (5177) <u>Higgins, Walter K</u>, (EU 1933) 0-749242 (AY 1083)

Mrs. Walter E. Higgins 7406 28th Street, Berthrest Seattle, Washington

Dear Mrs. Higgins:

I am writing to you in reference to your husband who gave his life in the service of his Country during the European conflict.

In an effort to furnish the next of kin with all available details concerning casualties among our personnel, the Army Air Person recently completed the translation of several volumes of captured German records.

In regard to Second Lieutement Walter E. Higgins, these records indicate that he was killed when his plane grashed 24 May 1944, a