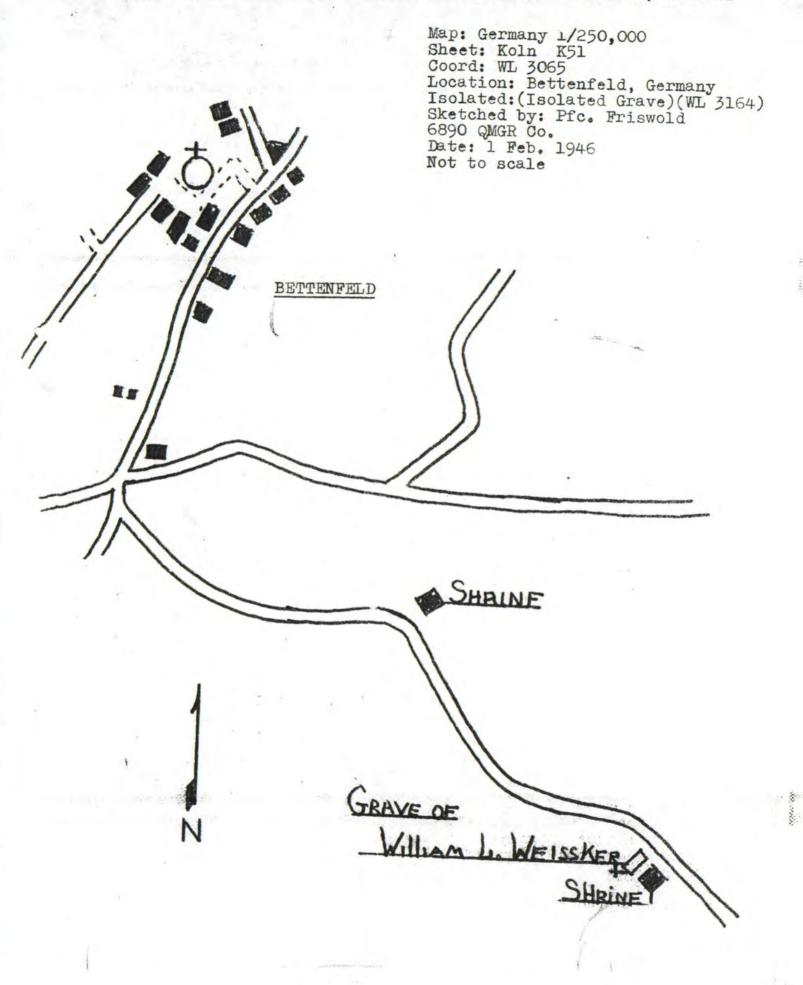

the remains of the deceased by completing Part I of the enclosed form "Request for Disposition of Remains." Should you desire to relinquish your rights to the next in line of kinship, please complete Part II of the enclosed form. If you are not the next of kin, please complete Part III of the enclosed form.

If you should elect Option 2, it is advised that no funeral arrangements or other personal arrangements be made until you are further notified by this office.

Will you please complete the enclosed form, "Request for Disposition of Remains" and mail in the enclosed self-addressed envelope, which requires no postage, within 30 days after its receipt by you? Its prompt return will avoid unnecessary delays.

Sincerely,

THOMAS B. LARKIN Major General The Quartermaster General

g Inoles



Attached hereto correspondence and/or other identifying media of possible archival value, pertaining to:

WEISSKER WILLIAM L S SG 14070304
(Last Name) (First Name) (Initial) (Rank) (ASN)

Subject remains have been permanently interred overseas in the United States Military Cemetery ST AVOLD

Incl #

### REMAINS REMAINS

GRADE OF DECEASED, NAME, ARMY SERIAL NUMBER AND REPORTED PLACE OF BURIAL

S Sgt William L. Weissker, 14 070 304 Plot YYY, Row 3, Grave 26, United States Military Cometery St. Avold, France

| A | С |  |
|---|---|--|
| В | D |  |

### DO NOT WRITE ABOVE THIS LINE

NOTE.—The next of kin should familiarize himself with the contents of the pamphlet, "Disposition of World War II Armed Forces Dead," before filling out this form. When the proper part of this form is filled out a